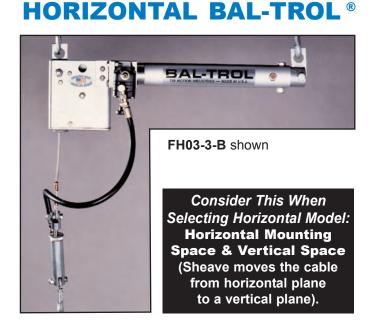

#### Model - FH02-5-B

Full Capacity Units, Horizontal, 200 lbs. Capacity, 5 ft. of travel, Balance Control Package. (SEE PAGE 5).

CHECK YOUR HORIZONTAL & VERTICAL DIMENSIONS. SEE PAGE 14.