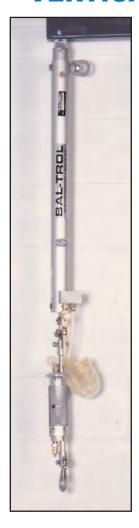

# **VERTICAL BAL-TROL®**

Consider This When
Selecting Vertical Model:
Available Vertical
Mounting Space
Requires High Ceilings

FV01-4-S shown

| LOAD CAPACITY |                  |           |           |
|---------------|------------------|-----------|-----------|
| MODEL         | BORE SIZE Inches | @ 80 PSI  | @ 100 PSI |
| 50            | 1                | 50 LBS.   | 65 LBS.   |
| 01            | 1-1/2            | 100 LBS.  | 125 LBS.  |
| 02            | 2                | 200 LBS.  | 250 LBS.  |
| 03            | 2-1/2            | 300 LBS.  | 375 LBS.  |
| 06            | 3-1/4            | 600 LBS.  | 750 LBS.  |
| 08            | 4                | 800 LBS.  | 1000 LBS. |
| 12            | 5                | 1200 LBS. | 1500 LBS. |

#### Model - FV02-4-S

Full Capacity Units, VertIcal, 200 lbs. Capacity, 4 ft. of travel, Sensi-Touch® Control indicate "S" or "SL" (SEE PAGE 3).