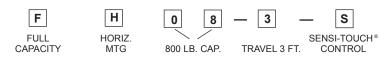

## **HOW TO ORDER FULL CAPACITY UNITS**

**FH08-3-S** Full Capacity, Horizontal Mounting, 800 lb. Capacity @ 80 PSI, 3 ft. of travel, with Sensi-touch® Control.