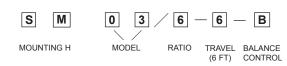

### HOW TO ORDER SINGLE MOUNT UNITS

SM03/6-6-B Single Mount Pro-Air, Horizontal Mounting, 60 Lb. Capacity @ 80 PSI, 6 ft. of travel with Balance Control.