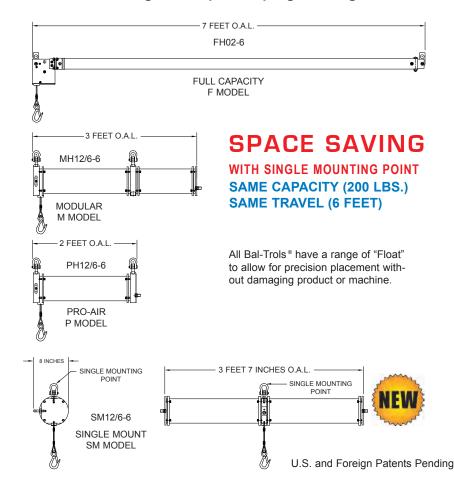

## HORIZONTAL MOUNTING STYLE

- Space Saving Single Mount
   Horizontal Bal-Trol® Mounts Like a
   Vertical.
- The Single Mount Advantage Is It Can Be Mounted Inline or Perpendicular To The Rail.
- Only Needs One Trolley.
- For All Repetitive Lifting Applications.
- Simple to Operate.
- Made to Order Travels from 1 Foot to 10 Feet.