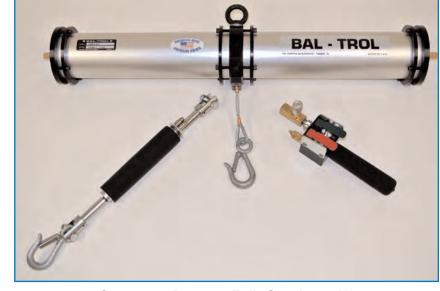

# **SINGLE MOUNT PRO-AIR UNITS - 3 MODELS**

SM-03, SM-06 & SM-12

BAL-TROL® IS THE COST EFFECTIVE, ERGONOMIC SOLUTION FOR WORKPLACE LIFTING.

#### Model - SM06/6-4-SL

Single Mount Pro-Air, Horizontal Mtg., 100 Lbs. Capacity, 4 ft. of travel, Slim-Line Sensi-Touch® Control.

# Model - SM12/6-7-H

Single Mount Pro-Air, Horizontal Mtg., 200 Lbs. Capacity, 7 ft. of travel, Speed Handle Control.

CHECK UNIT'S OVERALL LENGTH, HORIZONTAL & VERTICAL DIMENSIONS. SEE PAGE 10.